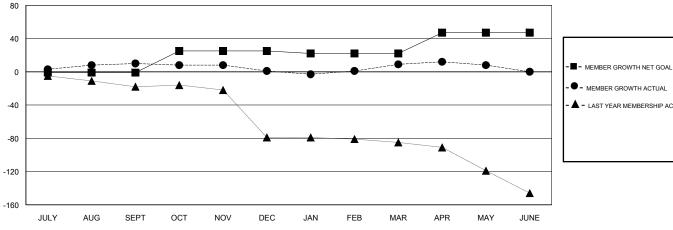

#### GOALS AND ACTUAL MEMBERS CUMULATIVE

| -■- MEMBER GROWTH NET GOAL        |
|-----------------------------------|
| - ● - MEMBER GROWTH ACTUAL        |
| - ▲ - LAST YEAR MEMBERSHIP ACTUAL |
|                                   |
|                                   |
|                                   |
|                                   |
|                                   |